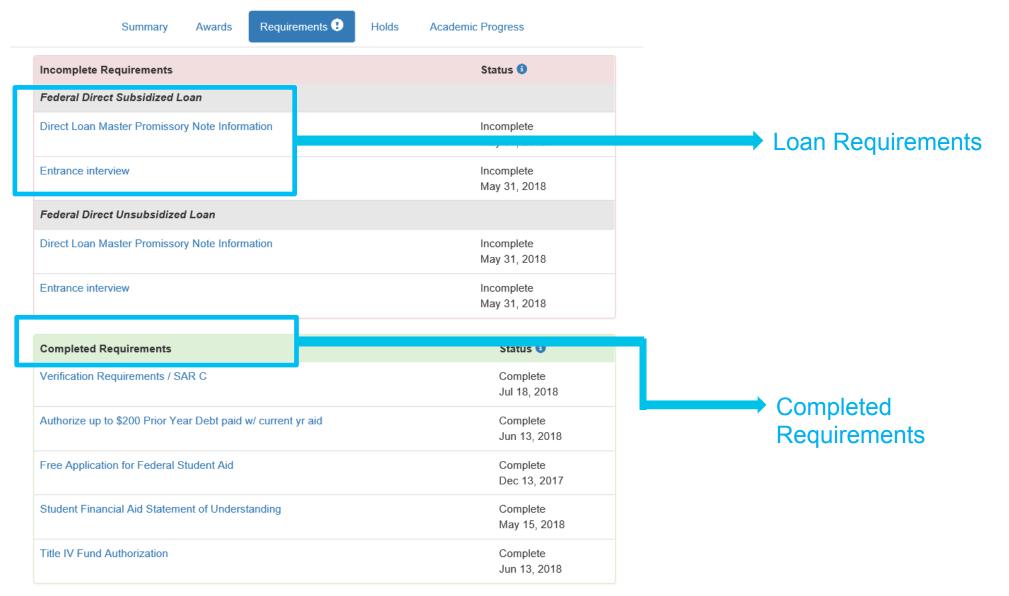

### MyAwards Review: Requirements Status

#### July 15

 Deadline to complete any Incomplete Requirements on MyAwards.