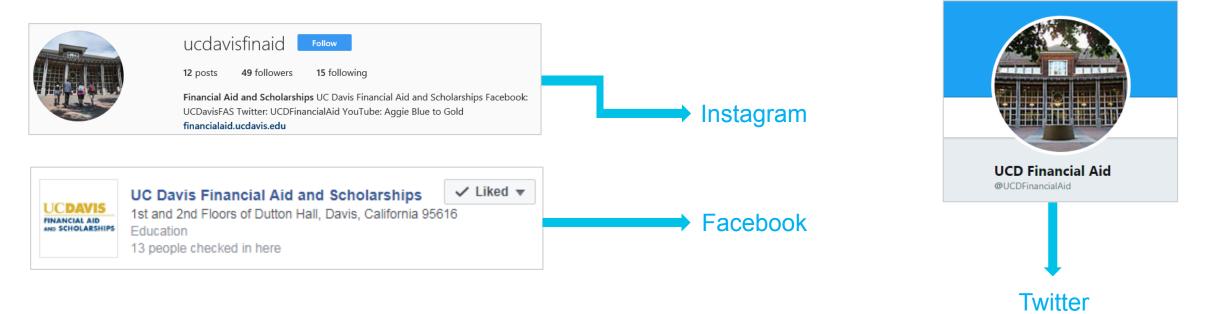

# Online Resources: Social Media and Financial Wellness

Aggie Blue to Gold Financial
 Wellness Program

Home > Wellness & Outreach > Aggie Blue to Gold Financial Wellness Program

### Online Resources

- Visit our webpage for helpful resources: www.financialaid.ucdavis.edu
- 🕥 twitter.com/ucdfinancialaid
- facebook.com/undergrad.finaid
- o instagram.com/ucdavisfinaid